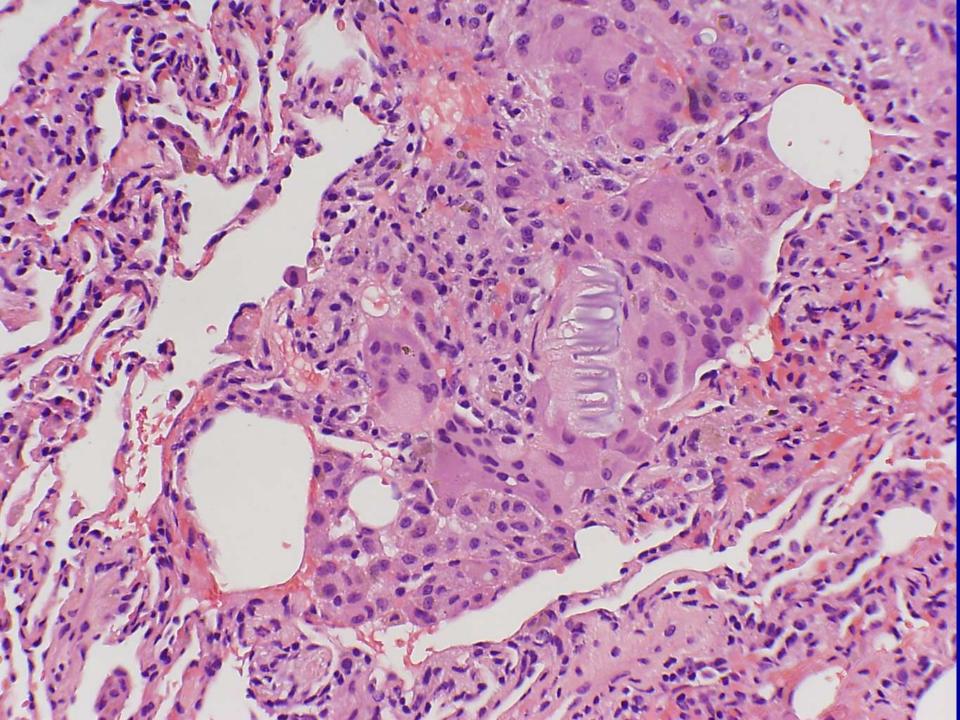

# Which

Quality of inflammatory cells:

Lymphocytes **Plasmocytes** Neutrophils Eosinophils Macrophages/Giant cells Granulomas Langerhans cells