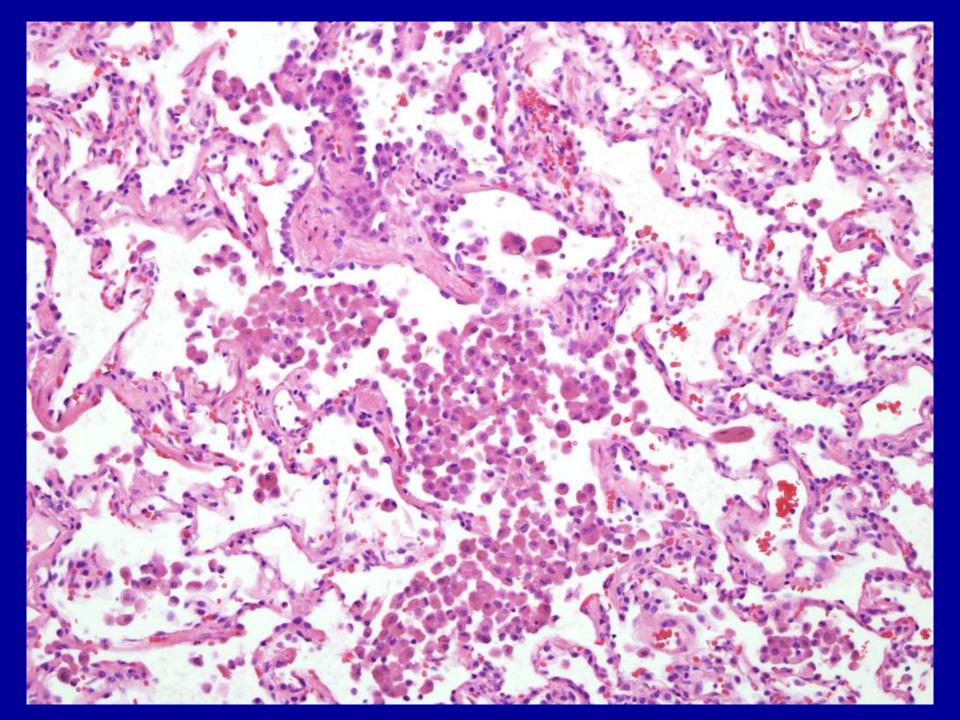

# Which

Quality of inflammatory cells:

Lymphocytes **Plasmocytes** Neutrophils Eosinophils Macrophages/Giant cells Granulomas Langerhans cells

# How much

Quantity of inflammatory cells:

Prominent picture
Part of the Picture
Descrete changes