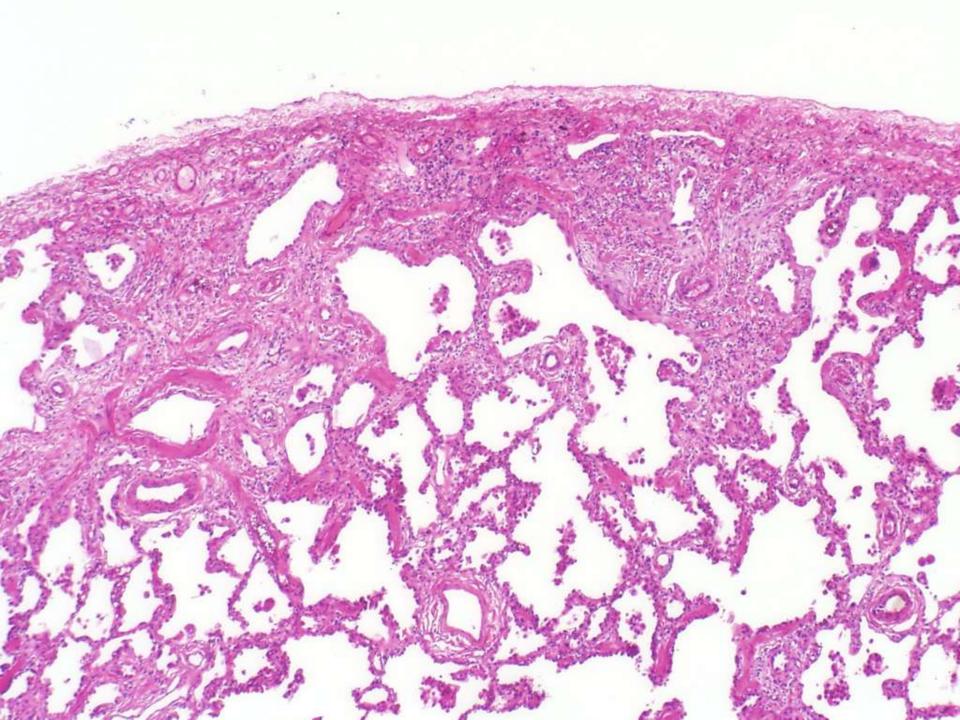

# Where

Distribution of inflammatory cells:

Bronchocentric
Perivascular
Intraalveolar
Interstitial
Pleural/subpleural

# How much

Quantity of inflammatory cells:

Prominent picture
Part of the Picture
Descrete changes

# Which

Quality of inflammatory cells:

Lymphocytes **Plasmocytes** Neutrophils Eosinophils Macrophages/Giant cells Granulomas Langerhans cells