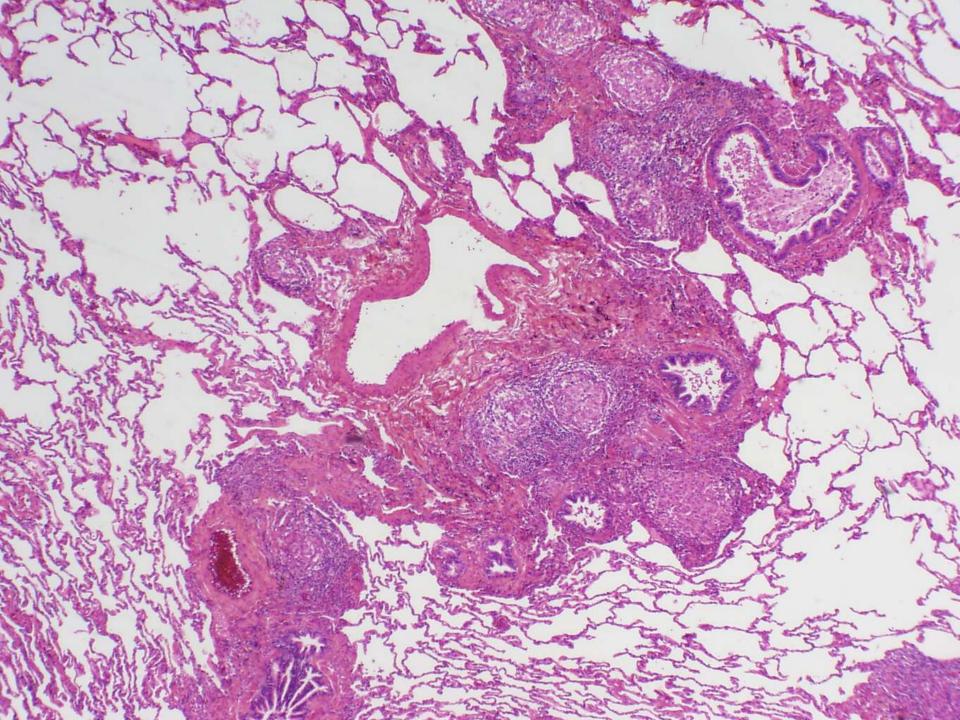

# Where

Distribution of inflammatory cells:

Bronchocentric
Perivascular
Intraalveolar
Interstitial
Pleural/subpleural

# Which

Quality of inflammatory cells:

Lymphocytes **Plasmocytes** Neutrophils Eosinophils Macrophages/Giant cells Granulomas Langerhans cells