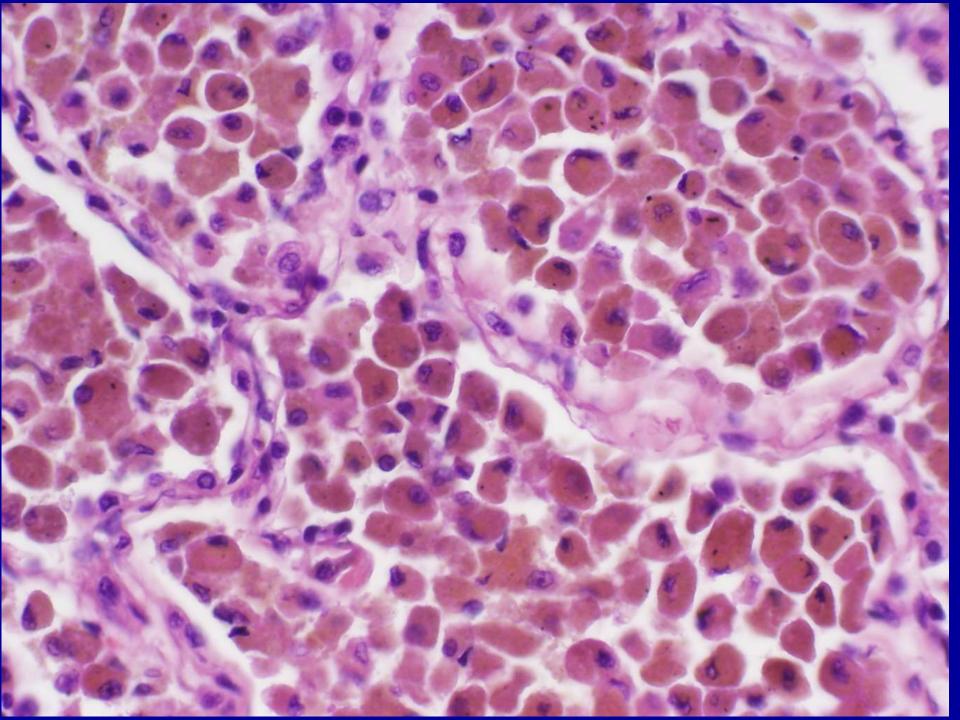

# Which

Quality of inflammatory cells:

Lymphocytes **Plasmocytes** Neutrophils Eosinophils Macrophages/Giant cells Granulomas Langerhans cells