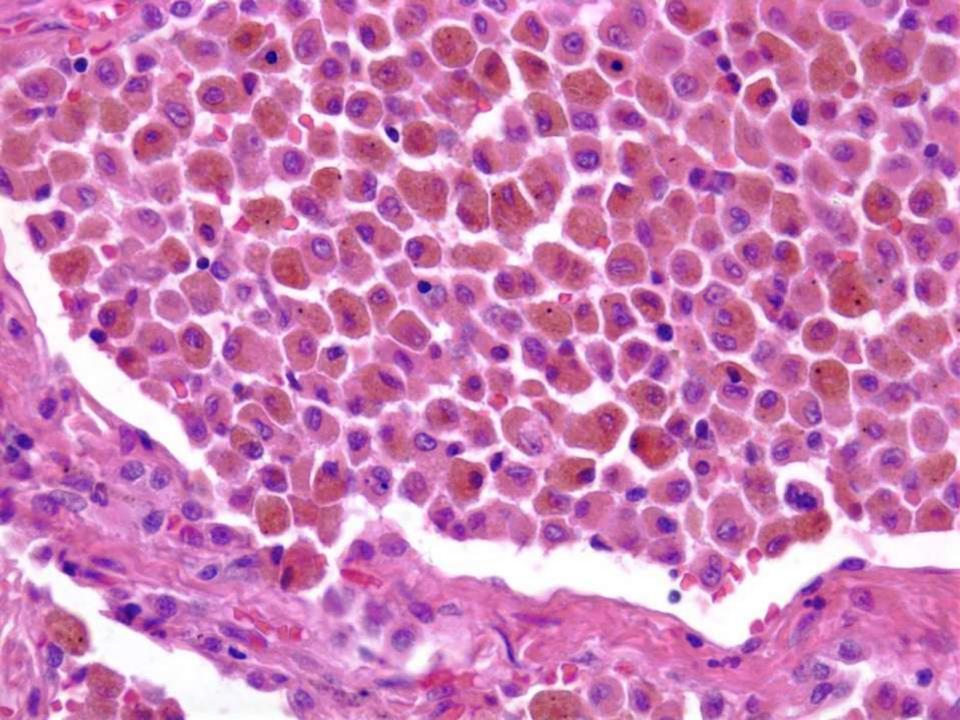

# Which

Quality of inflammatory cells:

Lymphocytes **Plasmocytes** Neutrophils Eosinophils Macrophages/Giant cells Granulomas Langerhans cells

## Use of special stains

Foreign materials
Bugs
IHC