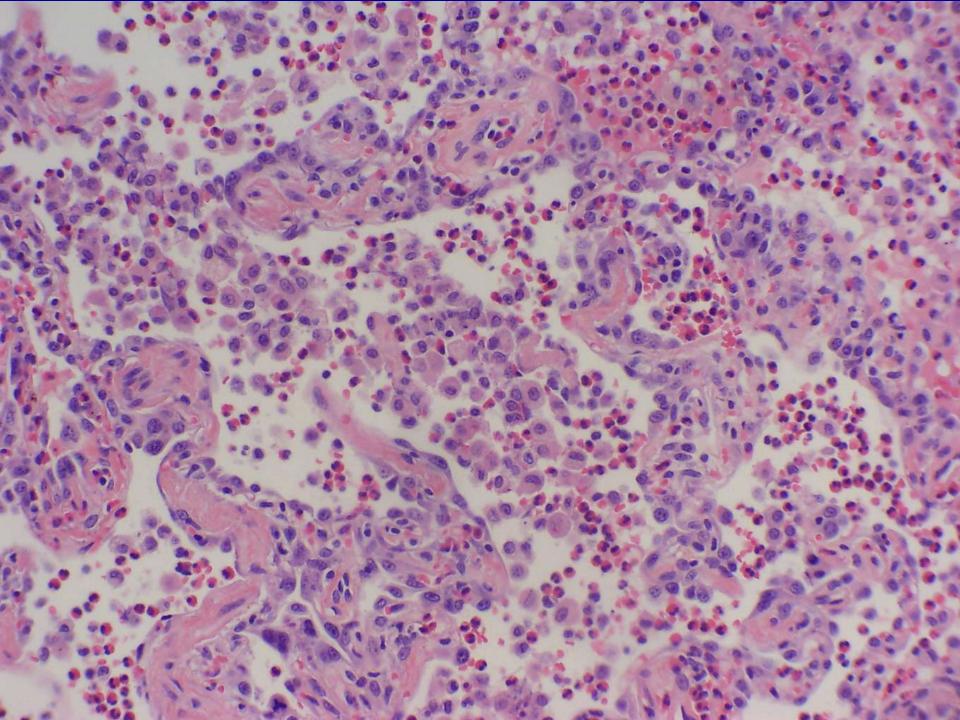

# Where

Distribution of inflammatory cells:

Bronchocentric
Perivascular
Intraalveolar
Interstitial
Pleural/subpleural

# How much

Quantity of inflammatory cells:

Prominent picture
Part of the Picture
Descrete changes

# Which

Quality of inflammatory cells:

Lymphocytes **Plasmocytes** Neutrophils Eosinophils Macrophages/Giant cells Granulomas Langerhans cells