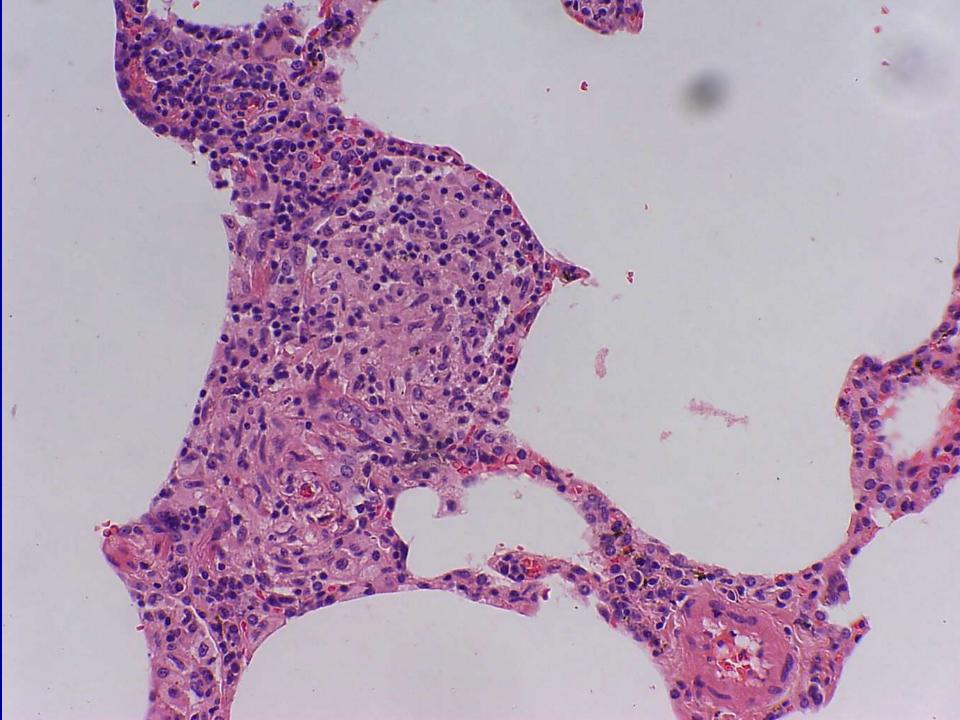

# Where

Distribution of inflammatory cells:

Bronchocentric
Perivascular
Intraalveolar
Interstitial
Pleural/subpleural

# Which

Quality of inflammatory cells:

Lymphocytes **Plasmocytes** Neutrophils Eosinophils Macrophages/Giant cells Granulomas Langerhans cells