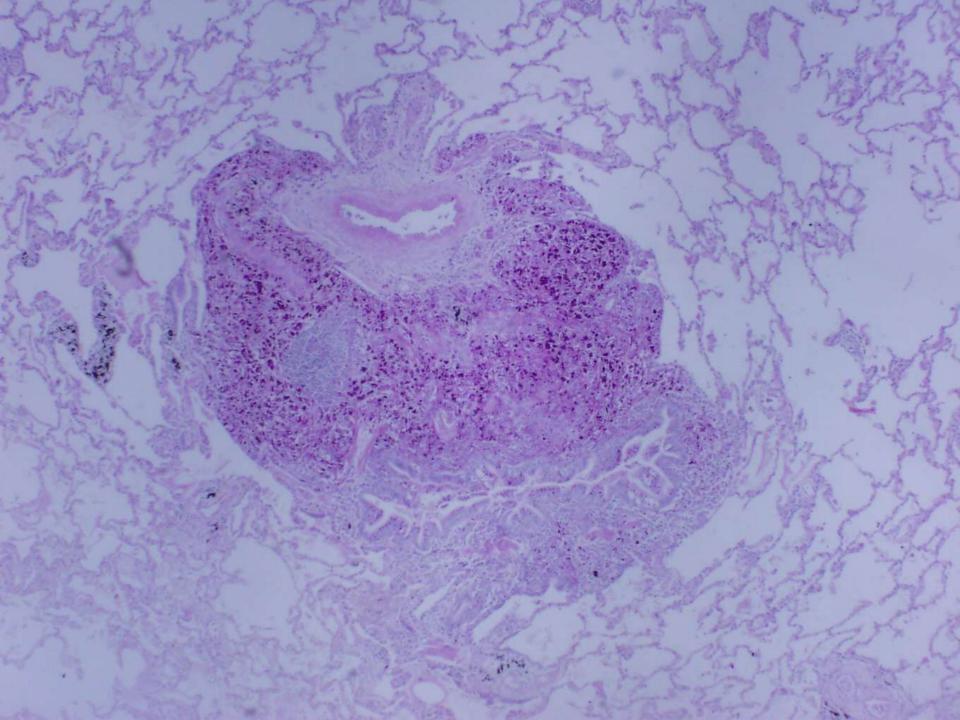

# Where

Distribution of inflammatory cells:

Bronchocentric
Perivascular
Intraalveolar
Interstitial
Pleural/subpleural

# How much

Quantity of inflammatory cells:

Prominent picture
Part of the Picture
Descrete changes