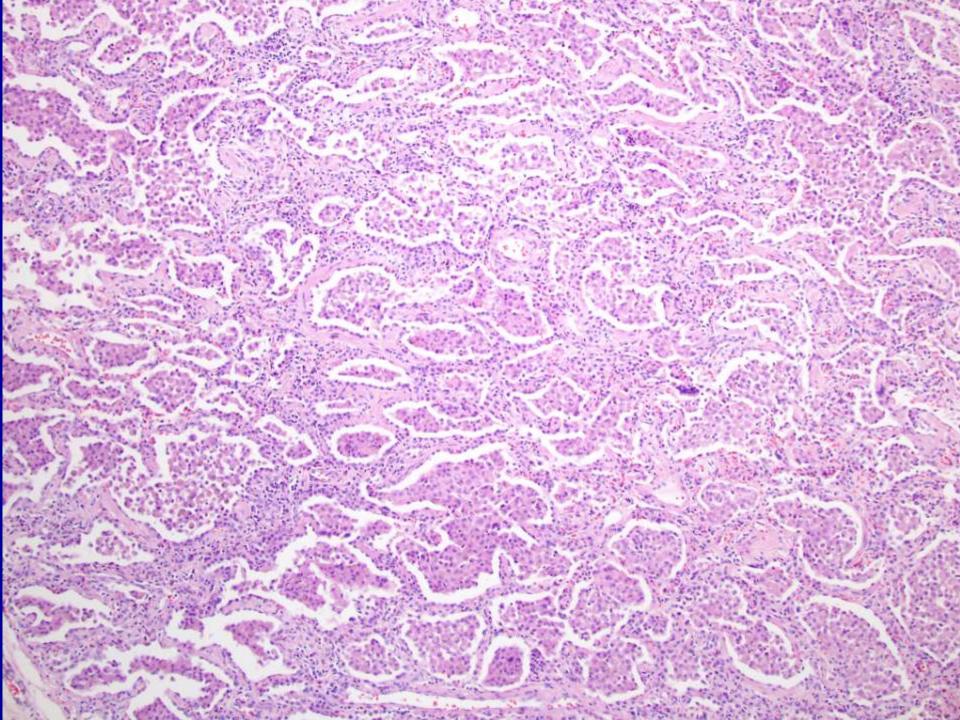

# ATS/ERS: Clinical Diagnosis Pathology Diagnosis

- Idiopathic pulmonary fibrosis
   Usual Interstitial Pneumonia UIP
- Desquamative interstitial pneumonia
   Desquamative Interstitial Pneumonia DIP
- Respiratory bronchiolitis interstitial lung disease Respiratory Bronchiolitis - RB (-ILD)
- Acute interstitial pneumonia
   Diffuse Alveolar Damage DAD
- Non-specific interstitial pneumonia
   Non-specific Interstitial Pneumonia NSIP
- Cryptogenic organizing pneumonia
   Organizing Pneumonia OP

# Which

Quality of inflammatory cells:

Lymphocytes **Plasmocytes** Neutrophils Eosinophils Macrophages/Giant cells Granulomas Langerhans cells