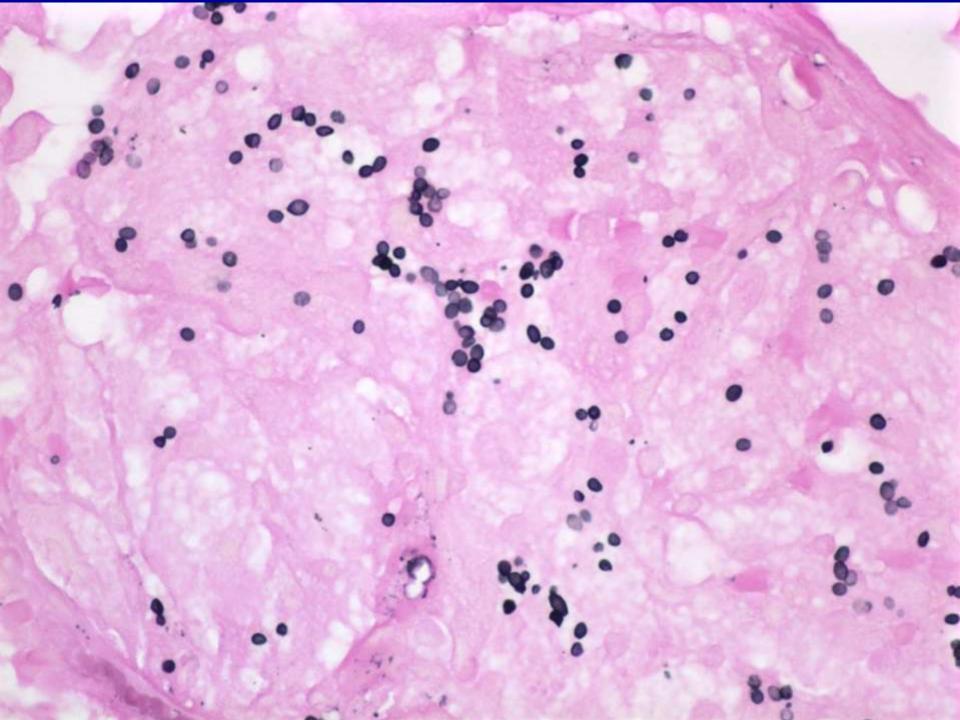

# Which

Quality of inflammatory cells:

Lymphocytes **Plasmocytes** Neutrophils Eosinophils Macrophages/Giant cells Granulomas Langerhans cells

## Use of special stains

Foreign materials
Bugs
IHC