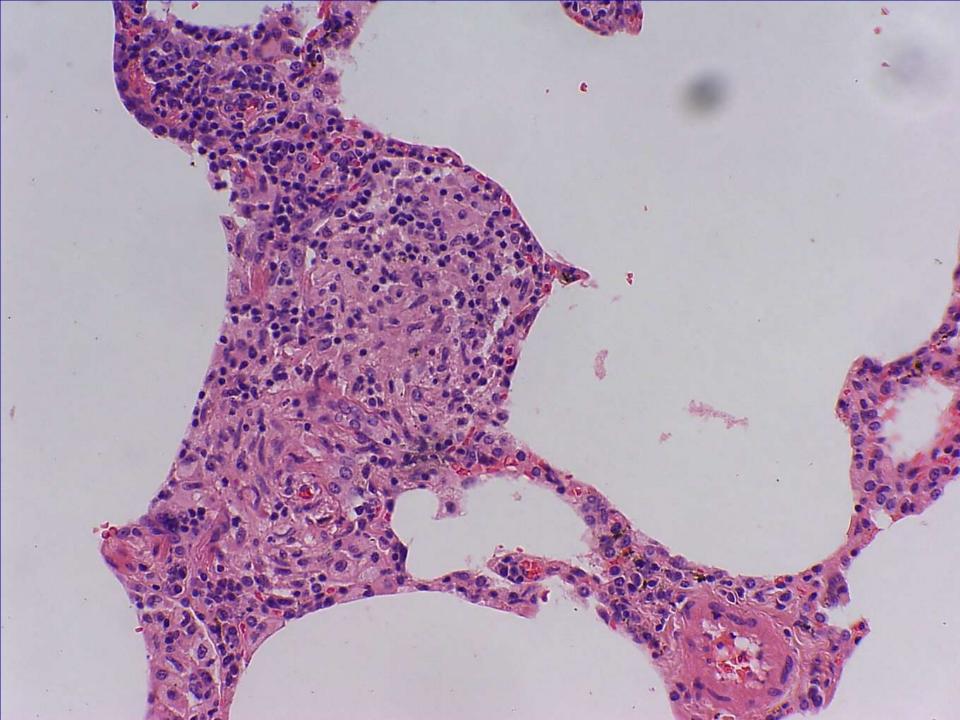

# Where

Distribution of inflammatory cells:

Bronchocentric
Perivascular
Intraalveolar
Interstitial
Pleural/subpleural

# How much

Quantity of inflammatory cells:

Prominent picture
Part of the Picture
Descrete changes

# Which

Quality of inflammatory cells:

Lymphocytes **Plasmocytes** Neutrophils Eosinophils Macrophages/Giant cells Granulomas Langerhans cells