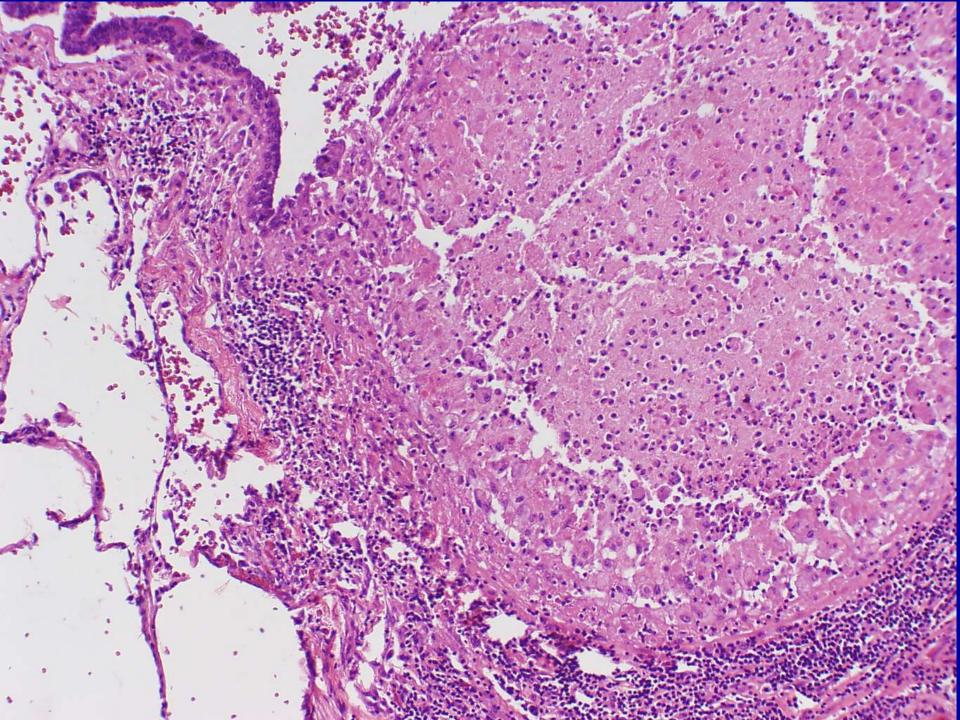

# Which

Quality of inflammatory cells:

Lymphocytes **Plasmocytes** Neutrophils Eosinophils Macrophages/Giant cells Granulomas Langerhans cells