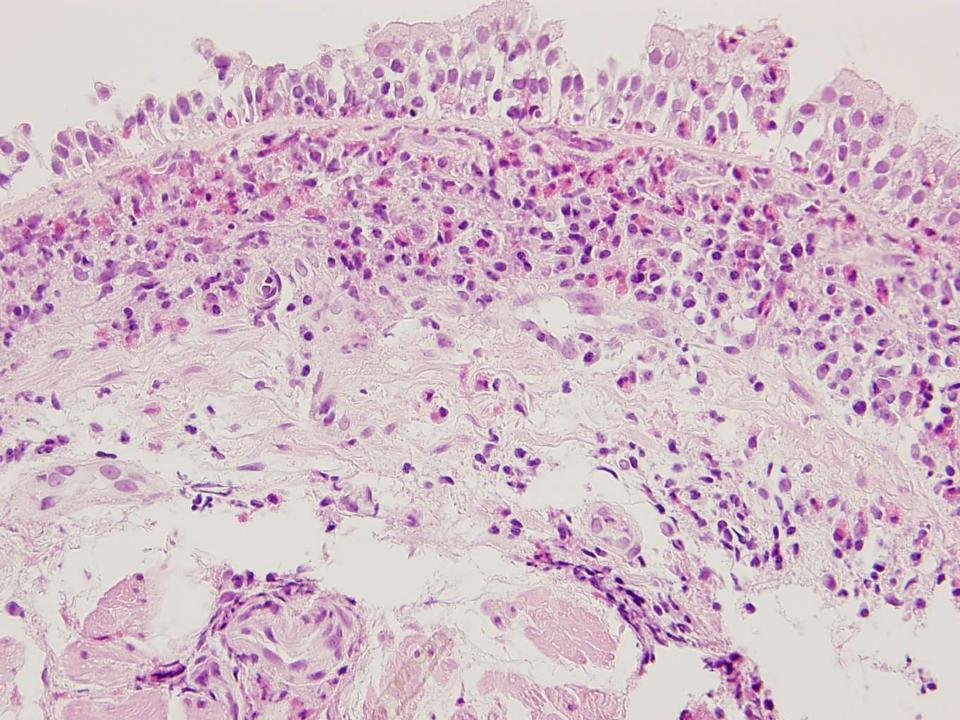

# Where

Distribution of inflammatory cells:

Bronchocentric
Perivascular
Intraalveolar
Interstitial
Pleural/subpleural

# How much

Quantity of inflammatory cells:

Prominent picture
Part of the Picture
Descrete changes

# Which

Quality of inflammatory cells:

Lymphocytes **Plasmocytes** Neutrophils Eosinophils Macrophages/Giant cells Granulomas Langerhans cells