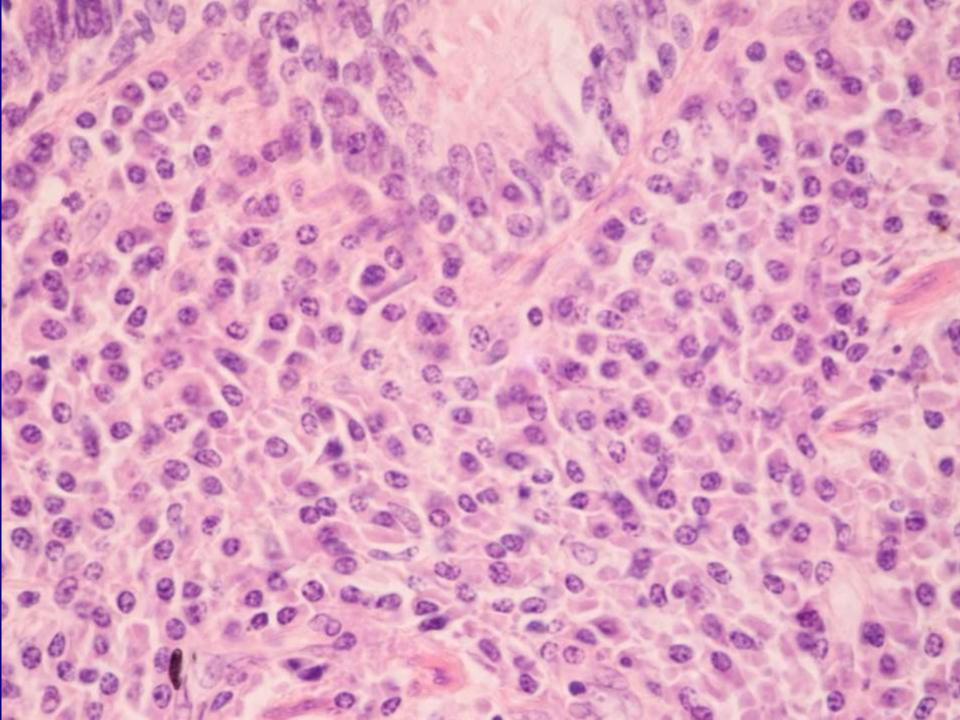

# Which

Quality of inflammatory cells:

Lymphocytes **Plasmocytes** Neutrophils Eosinophils Macrophages/Giant cells Granulomas Langerhans cells