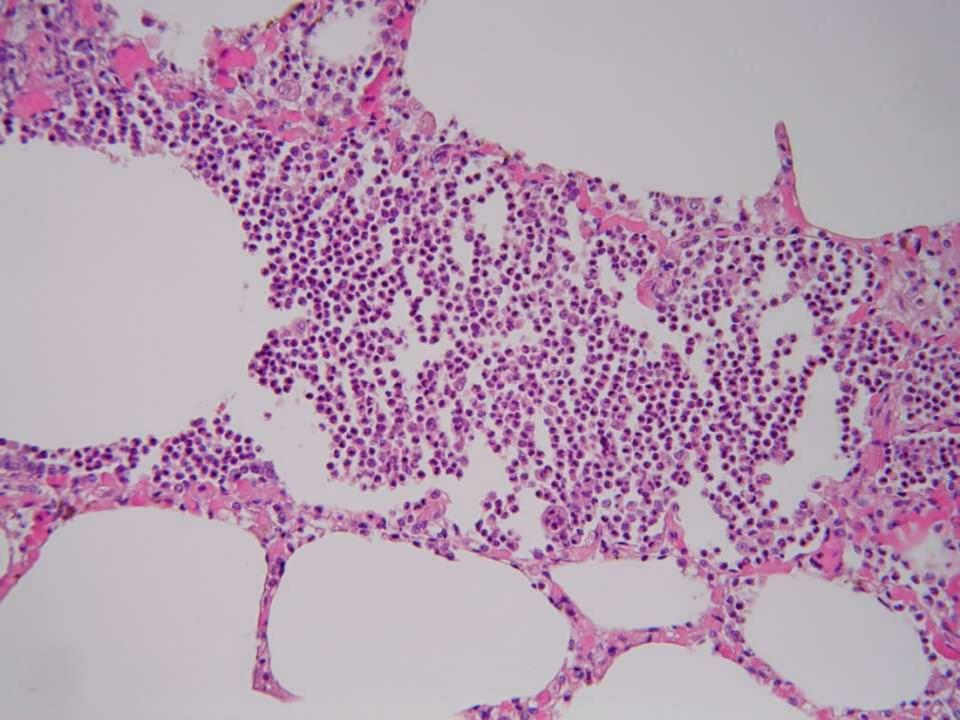

# Which

Quality of inflammatory cells:

Lymphocytes **Plasmocytes** Neutrophils Eosinophils Macrophages/Giant cells Granulomas Langerhans cells