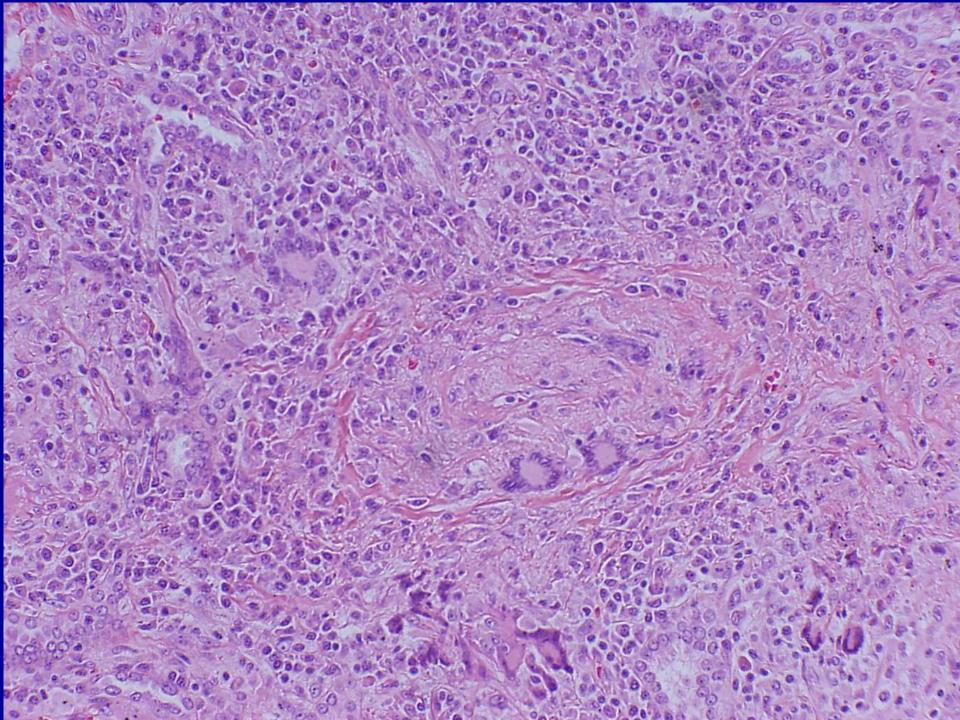

# Which

Quality of inflammatory cells:

Lymphocytes **Plasmocytes** Neutrophils Eosinophils Macrophages/Giant cells Granulomas Langerhans cells