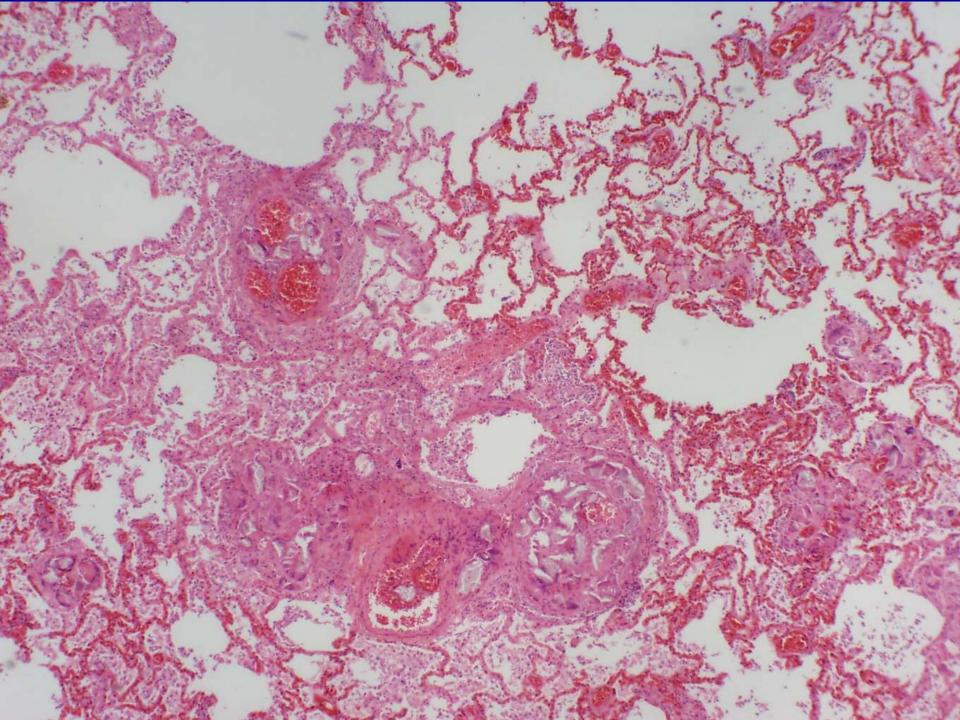

# Where

Distribution of inflammatory cells:

Bronchocentric
Perivascular
Intraalveolar
Interstitial
Pleural/subpleural

# Which

Quality of inflammatory cells:

Lymphocytes **Plasmocytes** Neutrophils Eosinophils Macrophages/Giant cells Granulomas Langerhans cells