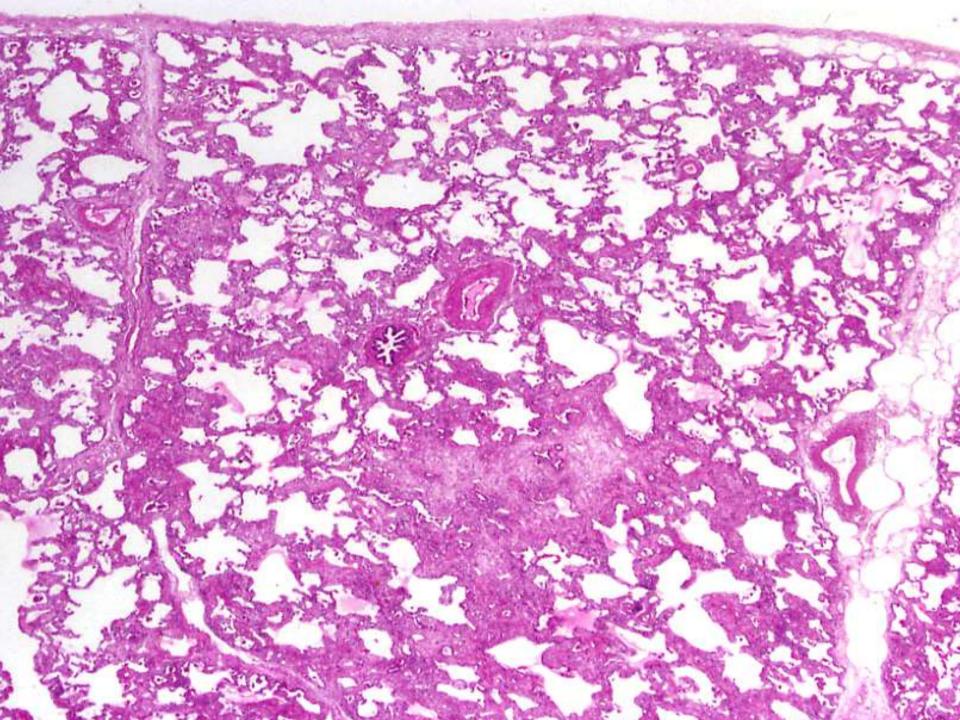

# ATS/ERS: Clinical Diagnosis Pathology Diagnosis

- Idiopathic pulmonary fibrosis
   Usual Interstitial Pneumonia UIP
- Desquamative interstitial pneumonia
   Desquamative Interstitial Pneumonia DIP
- Respiratory bronchiolitis interstitial lung disease Respiratory Bronchiolitis - RB (-ILD)
- Acute interstitial pneumonia
   Diffuse Alveolar Damage DAD
- Non-specific interstitial pneumonia
   Non-specific Interstitial Pneumonia NSIP
- Cryptogenic organizing pneumonia
   Organizing Pneumonia OP

# Where

Distribution of inflammatory cells:

Bronchocentric
Perivascular
Intraalveolar
Interstitial
Pleural/subpleural