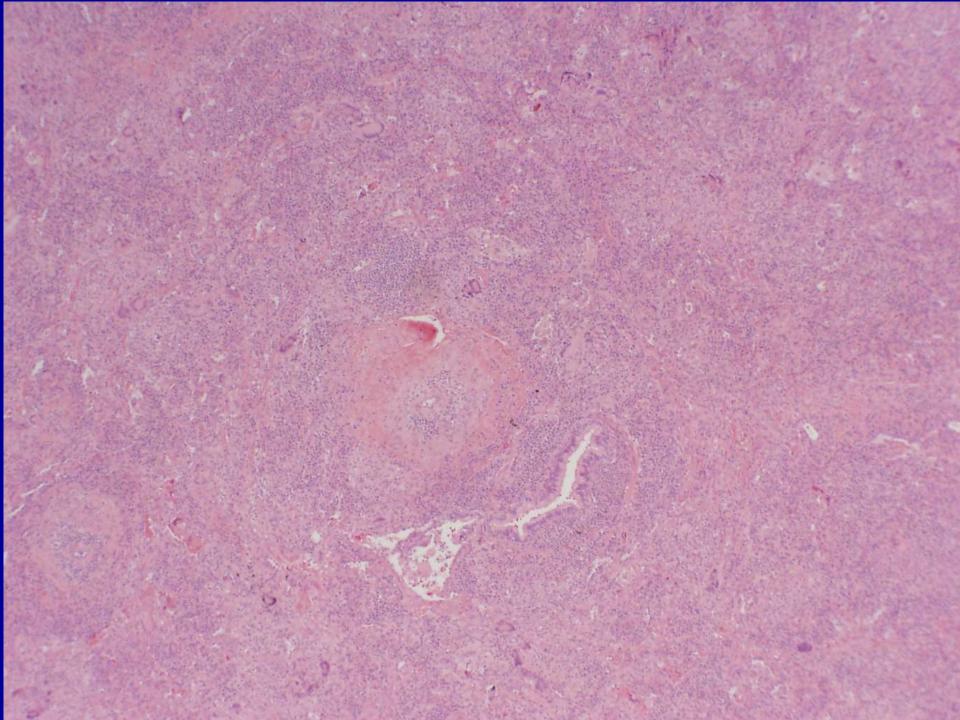

# Which

Quality of inflammatory cells:

Lymphocytes **Plasmocytes** Neutrophils Eosinophils Macrophages/Giant cells Granulomas Langerhans cells