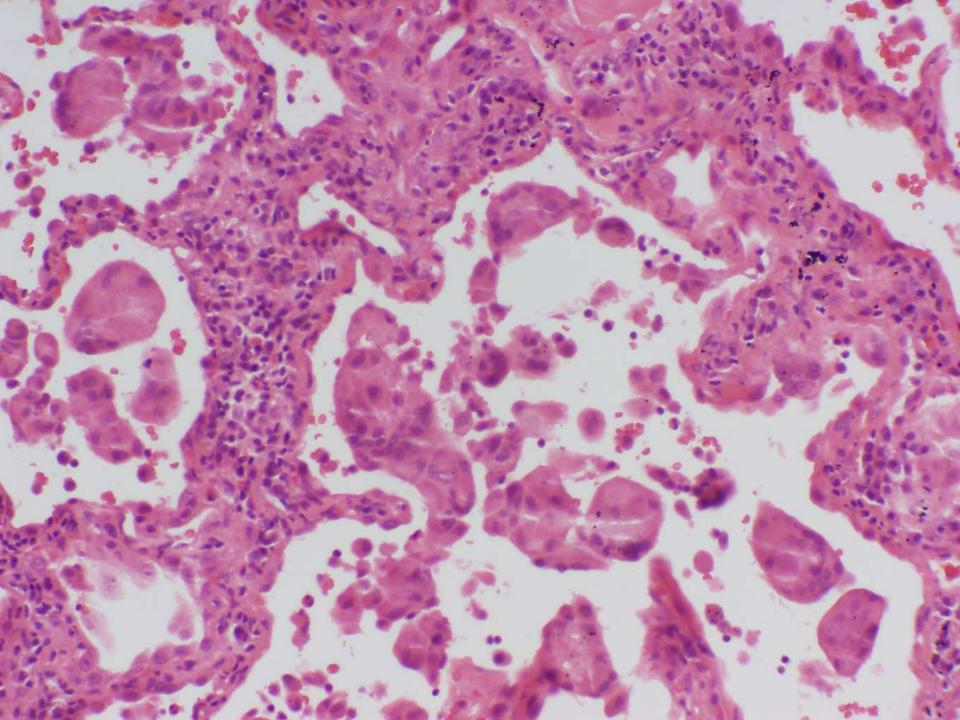

# Which

Quality of inflammatory cells:

Lymphocytes **Plasmocytes** Neutrophils Eosinophils Macrophages/Giant cells Granulomas Langerhans cells