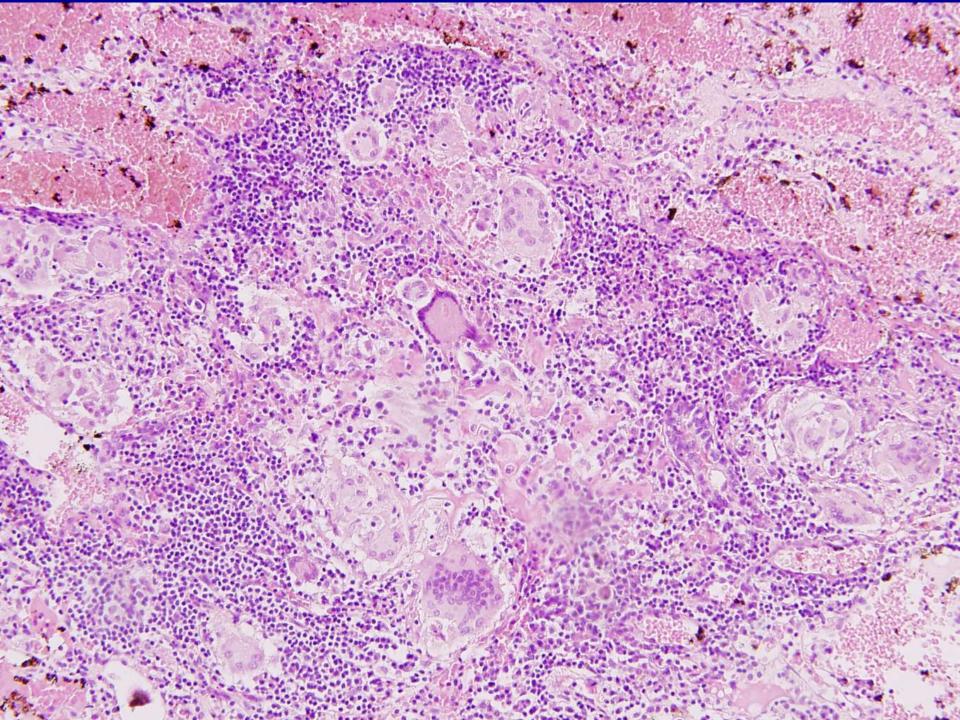

# Which

Quality of inflammatory cells:

Lymphocytes **Plasmocytes** Neutrophils Eosinophils Macrophages/Giant cells Granulomas Langerhans cells