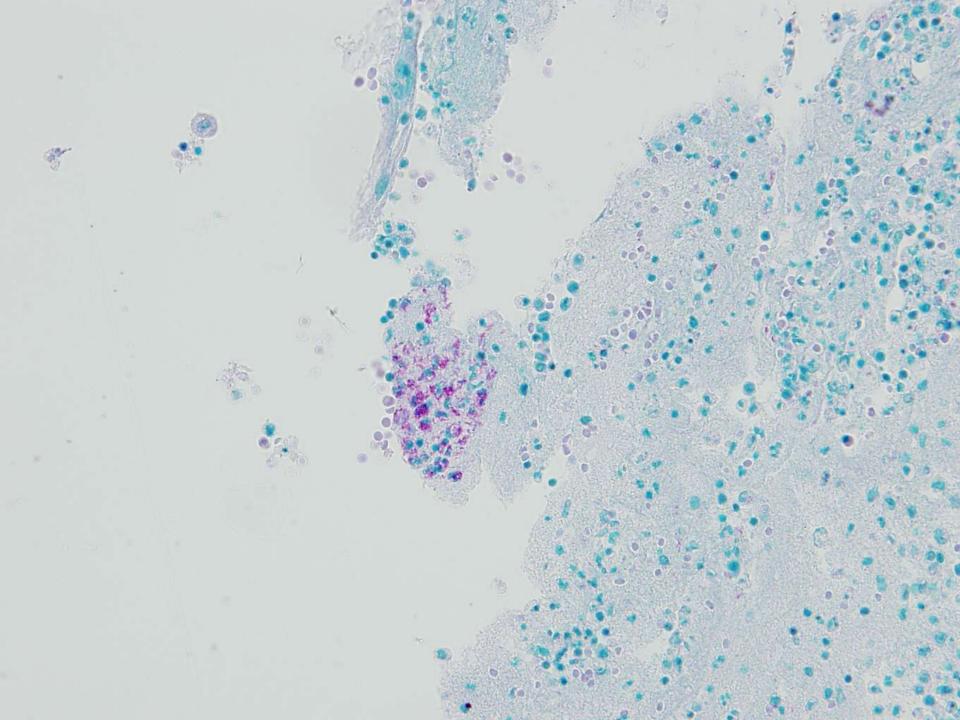

onia DIP
- Respiratory bronchiolitis interstitial lung disease Respiratory Bronchiolitis - RB (-ILD)
- Acute interstitial pneumonia
   Diffuse Alveolar Damage DAD
- Non-specific interstitial pneumonia
   Non-specific Interstitial Pneumonia NSIP
- Cryptogenic organizing pneumonia
   Organizing Pneumonia OP

# Where

Distribution of inflammatory cells:

Bronchocentric
Perivascular
Intraalveolar
Interstitial
Pleural/subpleural











# How much

Quantity of inflammatory cells:

Prominent picture
Part of the Picture
Descrete changes













# Which

Quality of inflammatory cells:

Lymphocytes **Plasmocytes** Neutrophils Eosinophils Macrophages/Giant cells Granulomas Langerhans cells







































## Use of special stains

Foreign materials
Bugs
IHC



















## Summary

- Distribution of inflammatory cells
- Quantity of inflammatory cells
- Quality of inflammatory cells
- Special stains
- Therapy!

## Thank you for attention!