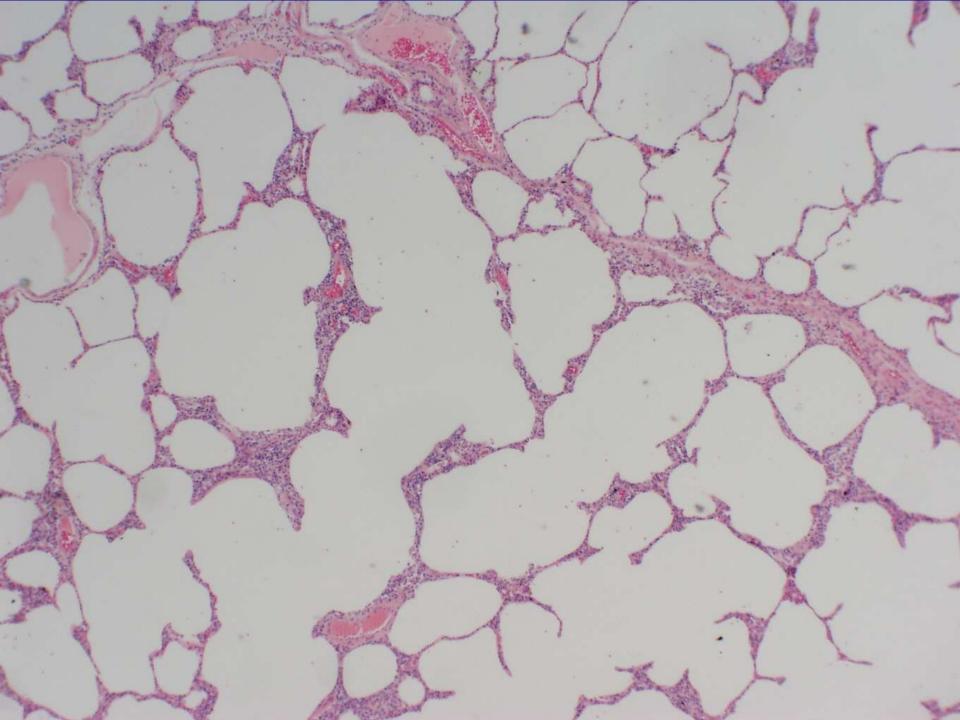

# Where

Distribution of inflammatory cells:

Bronchocentric
Perivascular
Intraalveolar
Interstitial
Pleural/subpleural

# How much

Quantity of inflammatory cells:

Prominent picture
Part of the Picture
Descrete changes