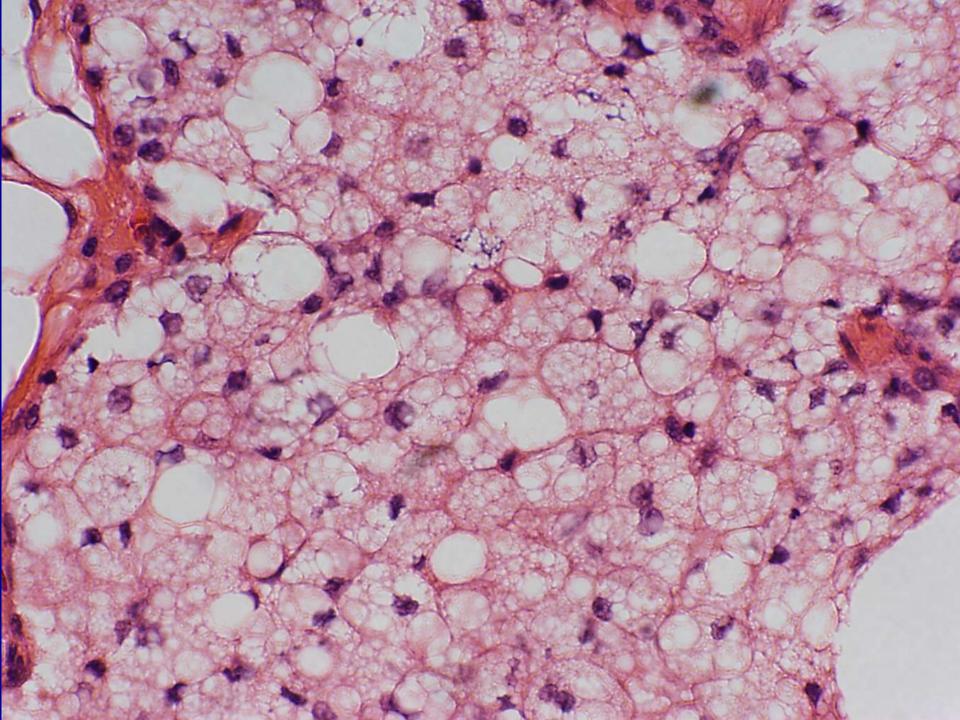

# Which

Quality of inflammatory cells:

Lymphocytes **Plasmocytes** Neutrophils Eosinophils Macrophages/Giant cells Granulomas Langerhans cells